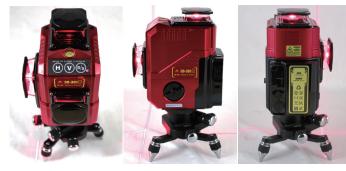

#### O Feature:

- 3-axis( one horizontal and 2 vertical directions) 360 degree all function line lasers.
- 3 axis setting-out at the same time to save more than 60% working time and 50% manpower saving. And no other kind of rotary lasers can be done in such short time.
- 3D-301R can be operated within 1cm from the wall by the all function fine-adjusting shifting table. No more trouble and difficult construction job for you.
- Adapt Hi capacity Li-battery technology to reach long working time more than 8 hrs, no more working stopping by low battery problem. And 3D-301R owns 3 kinds power supply design idea.
- Standard accessories: Li battery + Li battery charger + Carry case adjusting shifting table + user manual + reflecting target + glasses.

### O Specifications:

| Model No.             | 3D-301R                                                          |
|-----------------------|------------------------------------------------------------------|
| Laser beam            | 3D all function / red beam                                       |
| Light sources         | Wavelength 635nm                                                 |
| Anti-water class      | IP-54                                                            |
| Accuracy              | ± 1mm/5m                                                         |
| Self-leveling range   | ±3°                                                              |
| Working range         | Dia. 50m ( with detector )                                       |
| Power supply          | Li-ion battery                                                   |
| Mounting thread       | 5/8" X 11, ISO standard                                          |
| Operating temperature | -10°C~+40°C                                                      |
| Size                  | 130 x 100 x 140 mm                                               |
| Weight                | 0.9kg ( without shifting table )<br>1.3kg ( with shifting table) |