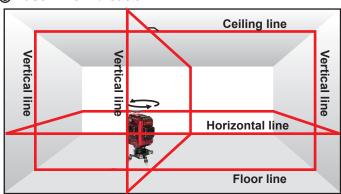

#### O Feature:

- 3-axis( one horizontal and 2 vertical directions) 360 degree all function line lasers.
- 3 axis setting-out at the same time to save more than 60% working time and 50% manpower saving. And no other kind of rotary lasers can be done in such short time.
- 3D-301R can be operated within 1cm from the wall by the all function fine-adjusting shifting table. No more trouble and difficult construction job for you.
- Adapt Hi capacity Li-battery technology to reach long working time more than 8 hrs, no more working stopping by low battery problem. And 3D-301R owns 3 kinds power supply design idea.
- Standard accessories: Li battery + Li battery charger + Carry case adjusting shifting table + user manual + reflecting target + glasses.







#### **O** Laser line indication:



### O Specifications:

| Model No.             | 3D-301R                                                          |
|-----------------------|------------------------------------------------------------------|
| Laser beam            | 3D all function / red beam                                       |
| Light sources         | Wavelength 635nm                                                 |
| Anti-water class      | IP-54                                                            |
| Accuracy              | ± 1mm/5m                                                         |
| Self-leveling range   | ±3°                                                              |
| Working range         | Dia. 50m ( with detector )                                       |
| Power supply          | Li-io