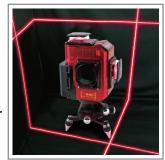

#### O Feature:

- 3-axis( one horizontal and 2 vertical directions) 360 degree all function line lasers.
- 3 axis setting-out at the same time to save more than 60% working time and 50% manpower saving. And no other kind of rotary lasers can be done in such short time.
- 3D-301R can be operated within 1cm from the wall by the all function fine-adjusting shifting table. No more trouble and difficult construction job for you.
- Adapt Hi capacity Li-battery technology to reach long working time more than 8 hrs, no more working stopping by low battery problem. And 3D-301R owns 3 kinds power supply design idea.
- Standard accessories: Li battery + Li battery charger + Carry case adjusting shifting table + user manual + reflecting target + glasses.

#### **O** Laser line indication: