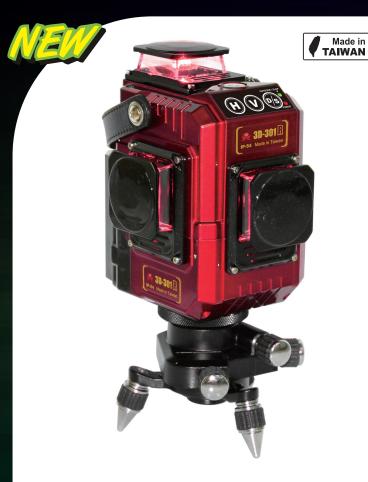

# > 3 D-301R < Pendulum Leveling Laser

20150911

#### O Feature:

- 3-axis( one horizontal and 2 vertical directions) 360 degree all function line lasers.
- 3 axis setting-out at the same time to save more than 60% working time and 50% manpower saving. And no other kind of rotary lasers can be done in such short time.
- 3D-301R can be operated within 1cm from the wall by the all function fine-adjusting shifting table. No more trouble and difficult construction job for you.
- Adapt Hi capacity Li-battery technology to reach long working time more than 8 hrs, no more working stopping by low battery problem. And 3D-301R owns 3 kinds power supply design idea.
- Standard accessories: Li battery + Li battery charger + Carry case adjusting shifting table + user manual + reflecting target + glasses.

### O Specifications:

| Model No.             | 3D-301R                                                          |
|-----------------------|------------------------------------------------------------------|
| Laser beam            | 3D all function / red beam                                       |
| Light sources         | Wavelength 635nm                                                 |
| Anti-water class      | IP-54                                                            |
| Accuracy              | ± 1mm/5m                                                         |
| Self-leveling range   | ±3°                                                              |
| Working range         | Dia. 50m ( with detector )                                       |
| Power supply          | Li-ion battery                                                   |
| Mounting thread       | 5/8" X 11, ISO standard                                          |
| Operating temperature | -10°C~+40°C                                                      |
| Size                  | 130 x 100 x 140 mm                                               |
| Weight                | 0.9kg ( without shifting table )<br>1.3kg ( with shifting table) |